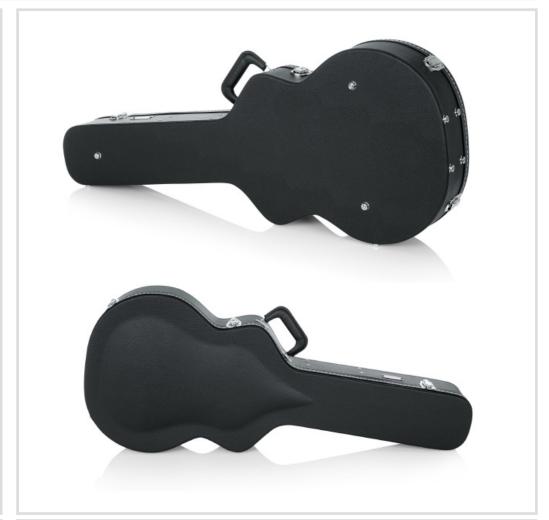

## WOOD:

- -Rugged Plywood Construction
- Plush Lined Foam Padded Interior with Storage Compartment
- -Lockable
- -Ergonomically Designed Padded Carrying Handle
- Contrast Stitching
- -chrome-plated hardware