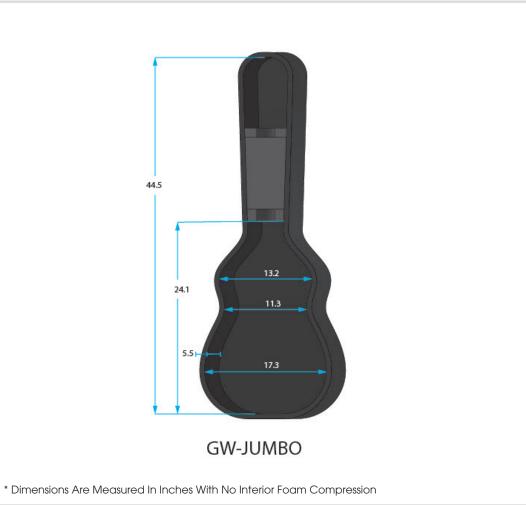

## **SPECIFICATION SHEET**

| Difficiliation 7 (i.e. Micasarea in interios wiint No interior Foath Compression |                  |                            |
|----------------------------------------------------------------------------------|------------------|----------------------------|
| Interior Dimensions                                                              |                  | <b>Exterior Dimensions</b> |
| BODY HEIGHT: 5.5                                                                 | UPPER BOUT: 13.1 | LENGTH:46.3                |
| OVERALL LENGTH: 44.5                                                             | WAIST: 11.3      | WIDTH: 19.3                |
| POCKET :5.8X5.8X3.3(IN)                                                          | LOWER BOUT:17.3  | HEIGHT: 6.5                |
|                                                                                  |                  | WEIGHT: 10.4               |