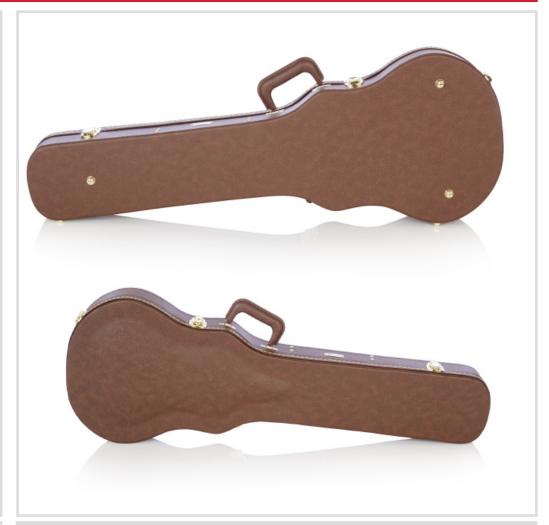

## WOOD:

- -Rugged Plywood Construction
- Plush Lined Foam Padded Interior with Storage Compartment
- -Lockable
- -Ergonomically Designed Padded Carrying Handle
- Contrast Stitching
- -chrome-plated hardware