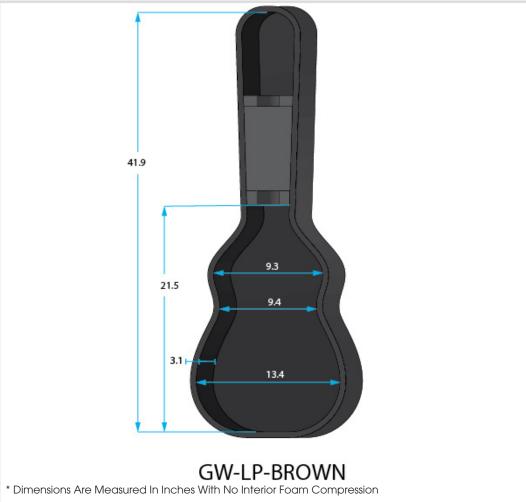

## **SPECIFICATION SHEET**

| * Dimensions Are Measured In Inches With No Interior Foam Compression |                 |                            |
|-----------------------------------------------------------------------|-----------------|----------------------------|
| Interior Dimensions                                                   |                 | <b>Exterior Dimensions</b> |
| BODY HEIGHT: 3.1                                                      | UPPER BOUT: 9.3 | LENGTH:43.7                |
| OVERALL LENGTH: 41.9                                                  | WAIST: 9.4      | WIDTH: 15.6                |
| POCKET :7.6 X 5.7 X 2(IN)                                             | LOWER BOUT:13.4 | HEIGHT: 5.9                |
|                                                                       |                 | WEIGHT: 8.93               |