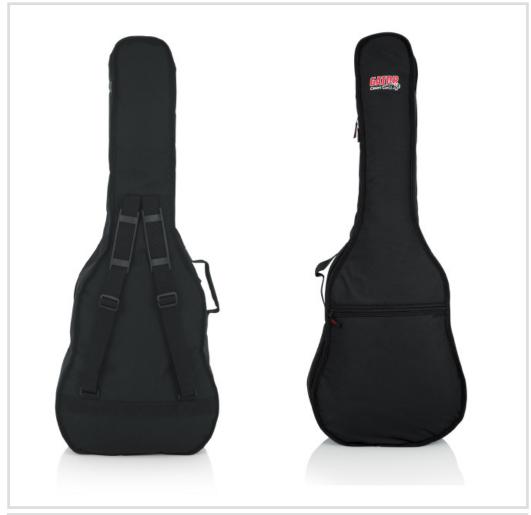

## GBE:

-Water-resistant 600-Denier nylon exterior for durable protection\*\*-10mm interior foam \*\*-Heavy-duty nylon carry handle\*\*- Adjustable backpack straps for comfortable transportation