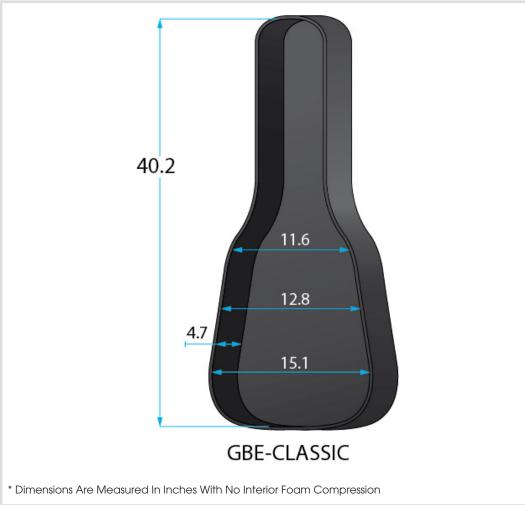

## **SPECIFICATION SHEET**

| * Dimensions Are Measured In Inches With No Interior Foam Compression |                  |                     |
|-----------------------------------------------------------------------|------------------|---------------------|
| Interior Dimensions                                                   |                  | Exterior Dimensions |
| BODY HEIGHT: 4.7                                                      | UPPER BOUT: 11.6 | LENGTH:40.9         |
| OVERALL LENGTH: 40.2                                                  | WAIST: 12.8      | WIDTH: 15.7         |
| POCKET:                                                               | LOWER BOUT:15.1  | HEIGHT: 5.2         |
| 14.8 X 13.4 X                                                         |                  | WEIGHT: 1.65        |