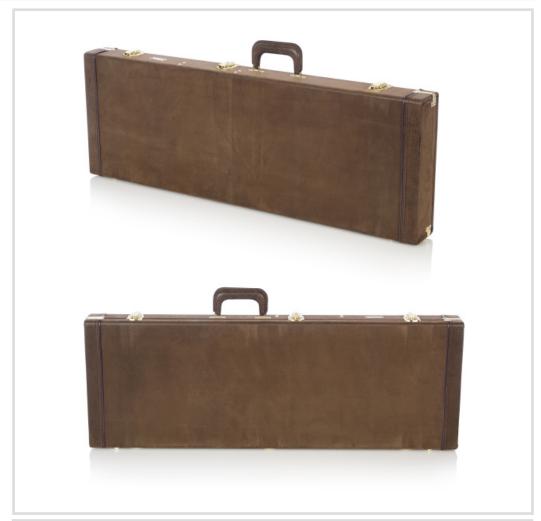

## WOOD:

- -Rugged Plywood Construction
- Plush Lined Foam Padded Interior with Storage Compartment
- -Lockable
- -Ergonomically Designed Padded Carrying Handle
- Contrast Stitching
- -chrome-plated hardware