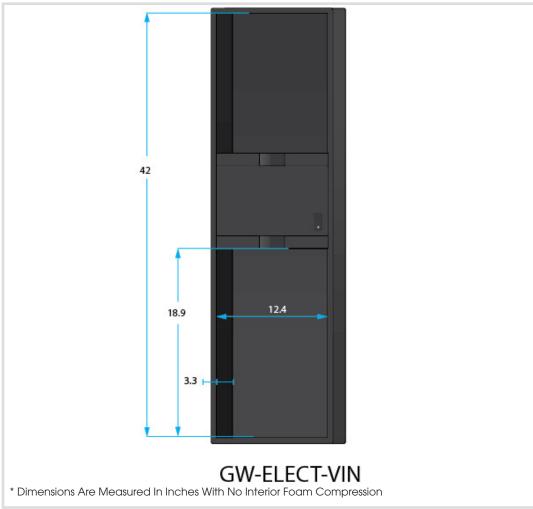

## **SPECIFICATION SHEET**

| * Dimensions Are Measured In Inches With No Interior Foam Compression |                  |                     |
|-----------------------------------------------------------------------|------------------|---------------------|
| Interior Dimensions                                                   |                  | Exterior Dimensions |
| BODY HEIGHT: 3.3                                                      | UPPER BOUT: 12.4 | LENGTH:43.2         |
| OVERALL LENGTH: 42                                                    | WAIST: 12.4      | WIDTH: 15.9         |
| POCKET:13.6 X 6.3 X 1.6(IN)                                           | LOWER BOUT:12.4  | HEIGHT: 4.5         |
|                                                                       |                  | WEIGHT: 11.78       |