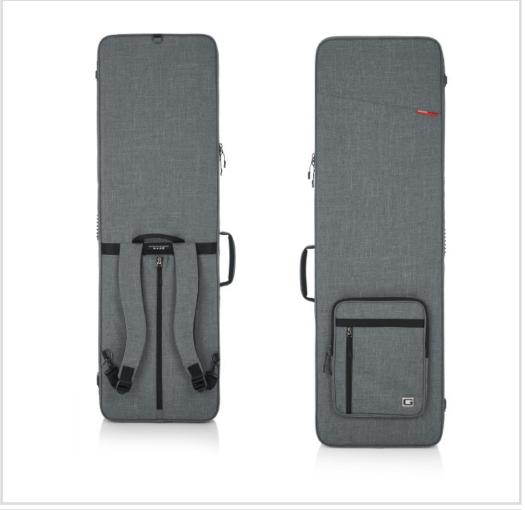

## **TRANSIT**

- -Transit Series hybrid style lightweight case
- -Interior features dense EPS foam with plush lining