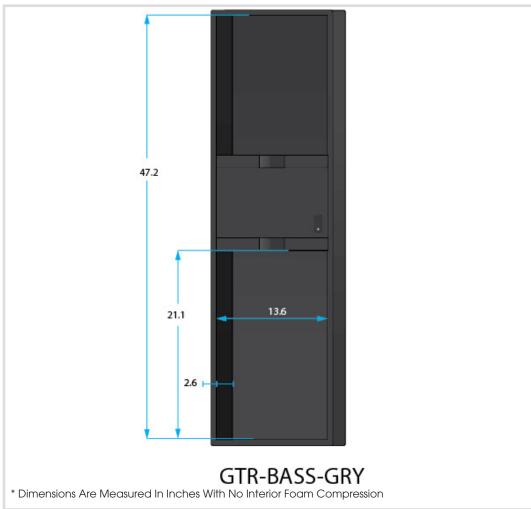

## **SPECIFICATION SHEET**

| Differsions Are Mediated infinities with no interior routh Complession |                  |                     |
|------------------------------------------------------------------------|------------------|---------------------|
| Interior Dimensions                                                    |                  | Exterior Dimensions |
| BODY HEIGHT: 2.6                                                       | UPPER BOUT: 13.6 | LENGTH:49.2         |
| OVERALL LENGTH: 47.2                                                   | WAIST: 13.6      | WIDTH: 16.9         |
| POCKET: 14.2 X 4.9 X 2 (IN)                                            | LOWER BOUT:13.6  | HEIGHT: 6.7         |
| 13.6 X 10.6 X 1.2 (EX)                                                 |                  | WEIGHT: 7.6         |