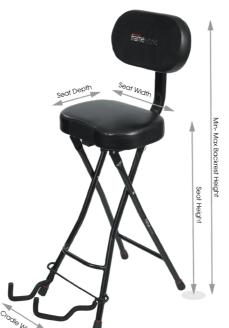

## **PRODUCT DIMENSIONS**

## **FEATURES**

// EVA FOAM PADDED CRADLES FIT ALL GUITAR TYPES

// NO-SLIP RUBBER FEET

// CRADLE FOLDS UP WHEN NOT IN USE

| Compact Overall (H x W x L) | 34.5" x 13.4" x 7.5" (875 x 340 x 190mm)                                     |
|-----------------------------|------------------------------------------------------------------------------|
| Min- Max Backrest           | 41.5"- 42.5" (1055-1080mm)                                                   |
| Seat Height                 | 27" (685mm)                                                                  |
| Seat Cushion (W x D)        | 14" x 10.4" (355 x 265mm)                                                    |
| Cradle Width                | 5.5"- 9.5" (140- 241mm)                                                      |
| Color/ Finish/ Materials    | Black Powder-Coated Steel Tubing with PU Leather Seat and EVA Padded Cradles |
| Product Weight              | 10.4 lbs (4.7kg)                                                             |
| Max Weight Capacity         | 300 lbs (136kg)                                                              |