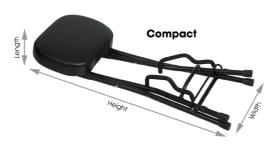

## **PRODUCT DIMENSIONS**

## **FEATURES**

// EVA FOAM PADDED CRADLES FIT ALL GUITAR TYPES

// NO-SLIP RUBBER FEET

// CRADLE FOLDS UP WHEN NOT IN USE

| Compact Overall (H x W x L) | 34.5" x 13.4" x 7.5" (875 x 340 x 190mm)                                     |
|-----------------------------|------------------------------------------------------------------------------|
| Min- Max Backrest           | 41.5"- 42.5" (1055-1080mm)                                                   |
| Seat Height                 | 27" (685mm)                                                                  |
| Seat Cushion (W x D)        | 14" x 10.4" (355 x 265mm)                                                    |
| Cradle Width                | 5.5"- 9.5" (140- 241mm)                                                      |
| Color/ Finish/ Materials    | Black Powder-Coated Steel Tubing with PU Leather Seat and EVA Padded Cradles |
| Product Weight              | 10.4 lbs (4.7kg)                                                             |
| Max Weight Capacity         | 300 lbs (136kg)                                                              |